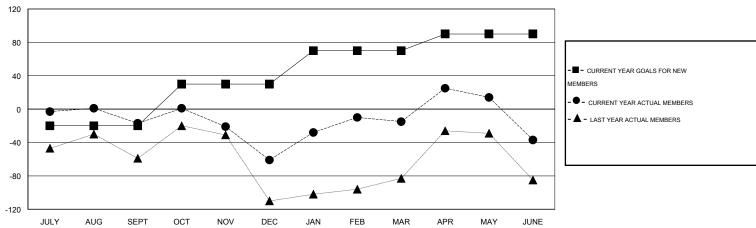

## LOCATION INDIA

GMT CA 6

|               |                  | Clubs             |                  |                  | Members  RESULTS FOR 2014-2015 |                    |                                     |                    |                  |
|---------------|------------------|-------------------|------------------|------------------|--------------------------------|--------------------|-------------------------------------|--------------------|------------------|
|               | RESU             | LTS FOR 2014-2015 | i                |                  |                                |                    |                                     |                    |                  |
| QUARTER       | NEW CLUB<br>GOAL | NEW CLUBS         | DROPPED<br>CLUBS | NET<br>GAIN/LOSS | QUARTER                        | NEW MEMBER<br>GOAL | CHARTER AND<br>NEW MEMBERS<br>ADDED | DROPPED<br>MEMBERS | NET<br>GAIN/LOSS |
| JULY/AUG/SEPT | 0                | 0                 | 0                | 0                | JULY/AUG/SEPT                  | -20                | 41                                  | 58                 | -17              |
| OCT/NOV/DEC   | 1                | 0                 | 1                | -1               | OCT/NOV/DEC                    | 50                 | 52                                  | 96                 | -44              |
| JAN/FEB/MAR   | 1                | 0                 | 0                | 0                | JAN/FEB/MAR                    | 40                 | 76                                  | 30                 | 46               |
| APR/MAY/JUNE  | 0                | 0                 | 0                | 0                | APR/MAY/JUNE                   | 20                 | 102                                 | 124                | -22              |

## GOALS AND ACTUAL MEMBERS CUMULATIVE

| DROPPED CLUBS: 1  DROPPED MEMBERS |          | 70 CLUBS OF 102 ADDED 1 OR MORE<br>NEW MEMBERS | GENDER DISTRIBUT  MALE  FEMALE | TION<br>3,130 (95.43%)<br>150 (4.57%) |     |
|-----------------------------------|----------|------------------------------------------------|--------------------------------|---------------------------------------|-----|
| DECEASED CLUB CANCELLED           | 19<br>15 | CLICK HERE FOR HEALTH ASSESSMENT DATA          | FAMILY UNIT MEMBERS            |                                       | 308 |
| OTHER                             | 274      | ADDESCRIENT DATA                               | HEAD OF HOUSEHOLD              | 148                                   |     |
| TOTAL                             | 308      |                                                | NON-HEAD OF HOUSEHOLD          | )                                     | 160 |