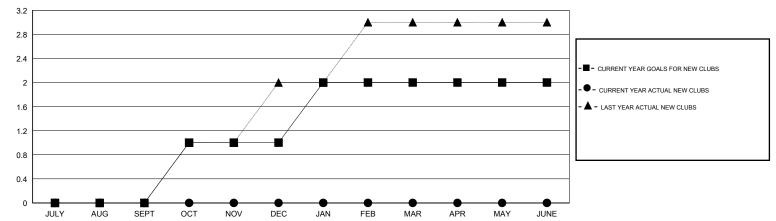

## LOCATION INDIA

GMT CA 6

|               |                  | Clubs             |                  |                  | Members  RESULTS FOR 2014-2015 |                    |                                     |                    |                  |
|---------------|------------------|-------------------|------------------|------------------|--------------------------------|--------------------|-------------------------------------|--------------------|------------------|
|               | RESU             | LTS FOR 2014-2015 | i                |                  |                                |                    |                                     |                    |                  |
| QUARTER       | NEW CLUB<br>GOAL | NEW CLUBS         | DROPPED<br>CLUBS | NET<br>GAIN/LOSS | QUARTER                        | NEW MEMBER<br>GOAL | CHARTER AND<br>NEW MEMBERS<br>ADDED | DROPPED<br>MEMBERS | NET<br>GAIN/LOSS |
| JULY/AUG/SEPT | 0                | 0                 | 0                | 0                | JULY/AUG/SEPT                  | -20                | 41                                  | 58                 | -17              |
| OCT/NOV/DEC   | 1                | 0                 | 1                | -1               | OCT/NOV/DEC                    | 50                 | 52                                  | 96                 | -44              |
| JAN/FEB/MAR   | 1                | 0                 | 0                | 0                | JAN/FEB/MAR                    | 40                 | 76                                  | 30                 | 46               |
| APR/MAY/JUNE  | 0                | 0                 | 0                | 0                | APR/MAY/JUNE                   | 20                 | 102                                 | 124                | -22              |

## GOALS AND ACTUAL NEW CLUBS CUMULATIVE